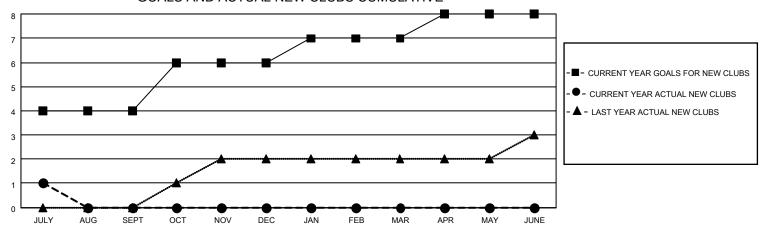

## GOALS AND ACTUAL NEW CLUBS CUMULATIVE

| DROPPED CLUBS: 0 |    | 11 CLUBS OF 80 ADDED 1 OR MORE<br>NEW MEMBERS | GENDER DISTRIBUTION  MALE 2,022 (68.61%) |              |       |
|------------------|----|-----------------------------------------------|------------------------------------------|--------------|-------|
| DROPPED MEMBERS  |    |                                               | FEMALE                                   | 925 (31.39%) |       |
|                  |    |                                               |                                          |              |       |
| DECEASED         | 0  | CLICK HERE FOR CUMULATIVE                     | TOTAL FAMILY UNIT MEMBERS                |              | 1,700 |
| CLUB CANCELLED   | 0  | MEMBERSHIP DATA                               | FAMILY MEMBERS PAYING HALF 1,07          |              | 4.074 |
| OTHER            | 33 |                                               |                                          |              | 1,074 |
| TOTAL            | 33 |                                               |                                          |              |       |