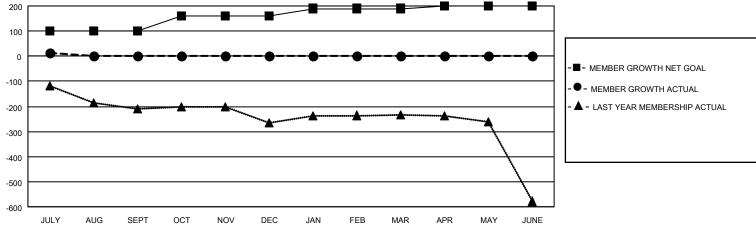

## MONTHLY MEMBERSHIP PROGRESS REPORT

LOCATION INDIA District 321C2 Results as of: 7/31/2020

| Clubs         |               |             |               | Members               |                        |                         |                                                    |  |
|---------------|---------------|-------------|---------------|-----------------------|------------------------|-------------------------|----------------------------------------------------|--|
|               | RESULTS FOR   | R 2020-2021 |               | RESULTS FOR 2020-2021 |                        |                         |                                                    |  |
| QUARTER       | NEW CLUB GOAL | NEW CLUBS   | DROPPED CLUBS | QUARTER MEME          | BER GROWTH NET<br>GOAL | MEMBER GROWTH<br>ACTUAL | DROPPED<br>MEMBERS ACTUAL<br>(including transfers) |  |
| JULY/AUG/SEPT | 4             | 1           | 0             | JULY/AUG/SEPT         | 100                    | 52                      | 33                                                 |  |
| OCT/NOV/DEC   | 2             | 0           | 0             | OCT/NOV/DEC           | 60                     | 0                       | 0                                                  |  |
| JAN/FEB/MAR   | 1             | 0           | 0             | JAN/FEB/MAR           | 30                     | 0                       | 0                                                  |  |
| APR/MAY/JUNE  | 1             | 0           | 0             | APR/MAY/JUNE          | 10                     | 0                       | 0                                                  |  |